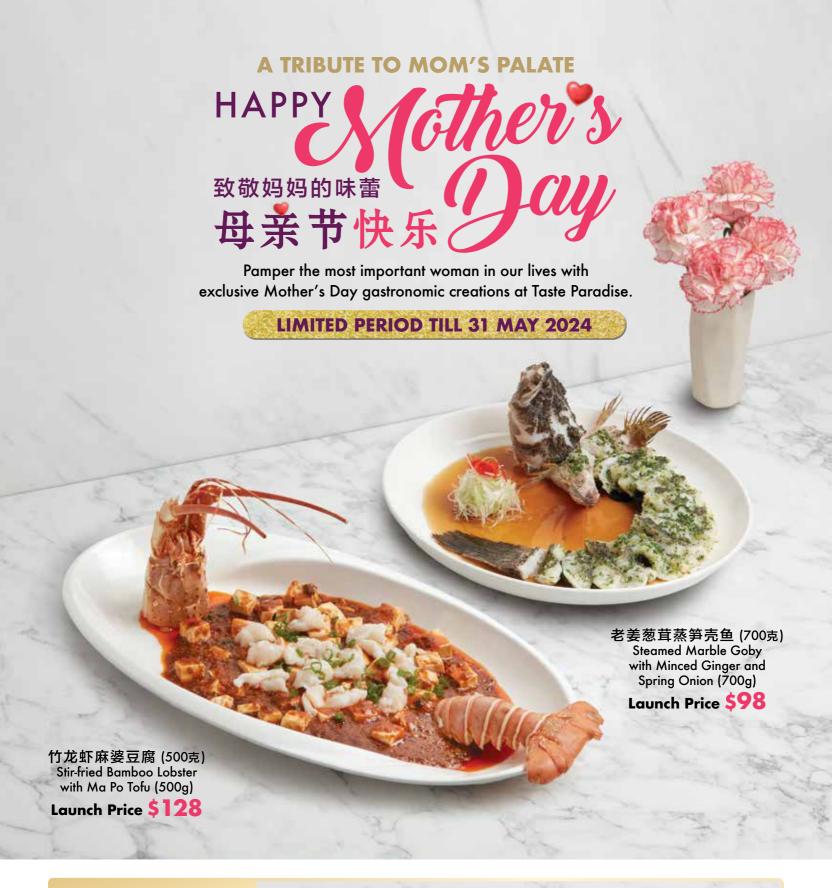

## 母情节套餐 MOTHER'S DAY BUNDLE SET

- 竹龙虾麻婆豆腐 (500克) Stir-fried Bamboo Lobster with Ma Po Tofu (500g)
- 老姜葱茸蒸笋壳鱼 (700克) Steamed Marble Goby with Minced Ginger and Spring Onion (700g)
- 玫瑰豉油鸡 (半只 Superior Soya Sauce Chicken (half)