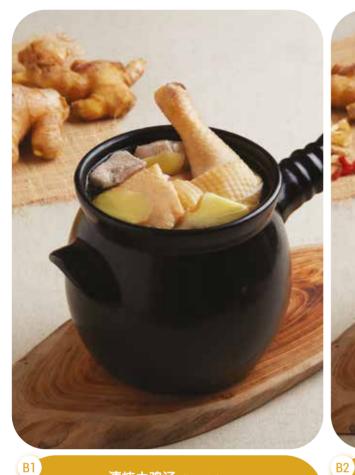

# 汤 SOUP

**清炖土鸡汤** (供2-4人享用) Double-boiled Kampong Chicken Soup (serves 2-4 persons) **\$26.80** Per Pot (每盅)

药材炖醉土鸡汤 (供2-4人享用) Double-boiled Drunken Kampong Chicken Soup with Chinese Herb (serves 2-4 persons) **\$27.80** Per Pot (每盅)