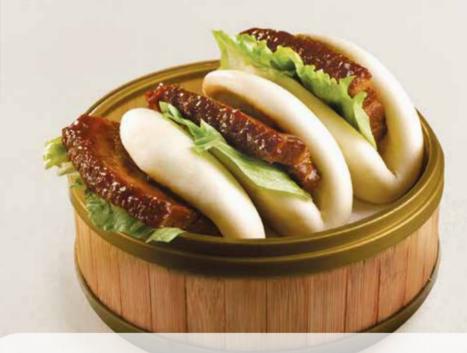

# 热炒 HOT DISH

Stewed Pork Belly served with Lotus Bun \$4.20 Per Piece (每件), min. order of 2 pc (最少2件)

C1

招

牌

扣

肉

Ð

Featuring tender, slow-cooked pork belly bursting with flavours, and soft, fluffy lotus bun, our Stewed Pork Belly served with Lotus Bun offers a balance of rich flavours and satisfying textures.

经过长时间的焖煮,入口即化的扣肉有着满满的味道,搭配松软的荷叶包,完美结合了浓郁的味道与给人惊喜的口感。