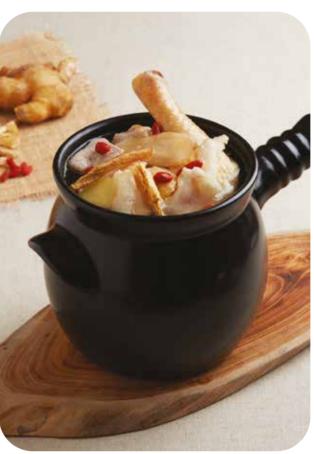

<image><image><page-footer>

干贝冬瓜排骨汤 (供2-4人享用) Double-boiled Conpoy and Winter Melon Spare Rib Soup (serves 2-4 persons) **\$27.80** Per Pot (每盅)