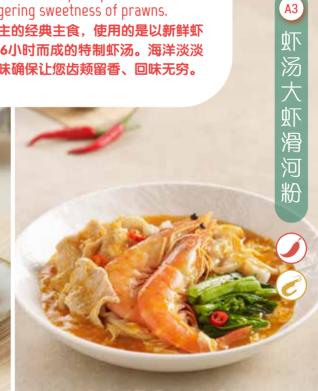

## 招牌虾汤 SIGNATURE PRAWN BROTH

A 虾汤大虾焖米粉

Ć

A2

3

炒饭

Stewed Big Prawn Bee Hoon with Prawn Broth **\$14.30** Regular (例) **\$21.90** Large (大)

Indulge in our specially crafted prawn signature mains using homemade prawn broth laboriously prepared for more than 6 hours with fresh prawns and a variety of spices. Savour the taste of ocean and lingering sweetness of prawns. 我们精心烹制一系列以虾为主的经典主食,使用的是以新鲜虾 搭配各种香料,慢火精心熬6小时而成的特制虾汤。海洋淡淡 的咸味,加上浓郁鲜甜的虾味确保让您齿颊留香、回味无穷。

Braised Big Prawn Hor Fun with Prawn Broth \$14.30 | \$21.90

**含有虾** Contains Prawn